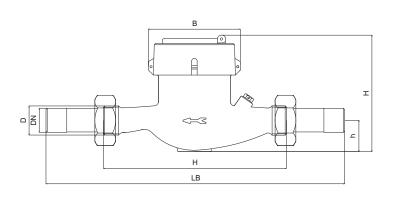

## **DIMENSIONS**

| DII ILIADIOIAS             |    |       |    |
|----------------------------|----|-------|----|
| Nominal diameter           | DN | 15    | mm |
| Connecting diameter        | D  | G 3/4 | В  |
| Total overall meter height | Н  | 107   | mm |
| Axis height                | h  | 30    | mm |
| Length                     | L  | 165   | mm |
| Width                      | В  | 95    | mm |
| Length with connections    | LB | 258   | mm |