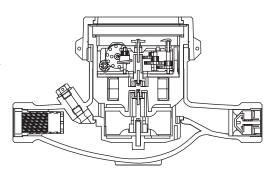

- MID Certificated
- Meter Reading utilizes the RF (Radio Frequency) signals for communication
- Compatibility with Online Water Meter Reading System via GPRS collector
- Multijet principle assures a long service time
- Low head loss Good sensitivity in initial starting
- Vacuum mechanism Protection against magnetic effects
- Electrostatic painted body made of corrosion resistant brass
- Body internally/externally e/p powder painted
- Available for optical reading Non return valve
- 3 years of warranty Almost no maintenance
- Suitable for cold water up to 50°C
- Service and spare parts available for 10 years