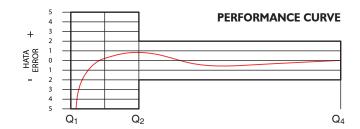

## **PERFORMANCE DATA**

| Permanent Flowrate                   | Q3 | ( m³/ h ) | : 2.5            |  |
|--------------------------------------|----|-----------|------------------|--|
| Overload Flowrate                    | Q4 | $(m^3/h)$ | : 3.125          |  |
| Transitional Flowrate                | Q2 | $(m^3/h)$ | : 0.025          |  |
| Minimum Flowrate                     | QI | $(m^3/h)$ | : 0.0156         |  |
| Initial Flowrate                     | Qi | ( l/h )   | : 5              |  |
| Maximum Working Pressure             |    | (bar)     | : 16             |  |
| Maximum Working Temperature          |    | (°C)      | : 50             |  |
| Q3/Q1 (MI-001 OIML R49)              |    |           | : 160            |  |
| Pressure Loss (Q3)                   |    | (bar)     | : 0.6            |  |
| Maximum Registration Capacity        |    | $(m^3)$   | : 99999          |  |
| Smallest Reading Resolution          |    | $(m^3)$   | : 0.00005        |  |
| Mounting on the network              |    |           | : Horizontal     |  |
| Unit weight                          |    | ( kg )    | : 1.13           |  |
| Package Weight (without connections) |    | ( kg )    | : 11.85          |  |
| Package Weight (with connections)    |    | ( kg )    | : 13.7           |  |
| Quantity per package                 |    |           | : 10             |  |
| Package dimensions                   |    | ( cm )    | : 18.5x48.5x24.5 |  |
|                                      |    |           |                  |  |