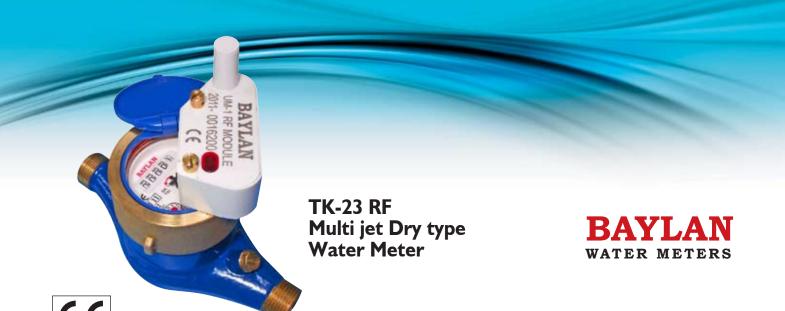

- MID Certificated
- Meter Reading utilizes the RF (Radio Frequency) signals for communication
- Compatibility with Online Water Meter Reading System via GPRS collector
- Multijet principle assures a long service time
- Low head loss Good sensitivity in initial starting
- Vacuum mechanism Protection against magnetic effects
- Electrostatic painted body made of corrosion resistant brass
- Body internally/externally e/p powder painted
- Available for optical reading Non return valve
- 3 years of warranty Almost no maintenance
- Suitable for cold water up to 50°C
- Service and spare parts available for 10 years