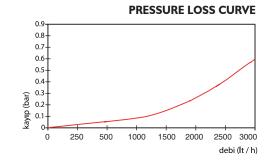

## **PERFORMANCE DATA**

| Permanent Flowrate                   | Q3 | ( m³/ h ) | : 2.5            |  |
|--------------------------------------|----|-----------|------------------|--|
| Overload Flowrate                    | Q4 | $(m^3/h)$ | : 3.125          |  |
| Transitional Flowrate                | Q2 | $(m^3/h)$ | : 0.025          |  |
| Minimum Flowrate                     | QI | $(m^3/h)$ | : 0.0156         |  |
| Initial Flowrate                     | Qi | ( l/h )   | : 5              |  |
| Maximum Working Pressure             |    | (bar)     | : 16             |  |
| Maximum Working Temperature          |    | (°C)      | : 50             |  |
| Q3/Q1 (MI-001 OIML R49)              |    |           | : 160            |  |
| Pressure Loss (Q3)                   |    | (bar)     | : 0.6            |  |
| Maximum Registration Capacity        |    | $(m^3)$   | : 99999          |  |
| Smallest Reading Resolution          |    | $(m^3)$   | : 0.00005        |  |
| Mounting on the network              |    |           | : Horizontal     |  |
| Unit weight                          |    | ( kg )    | : 1.13           |  |
| Package Weight (without connections) |    | ( kg )    | : 11.85          |  |
| Package Weight (with connections)    |    | ( kg )    | : 13.7           |  |
| Quantity per package                 |    |           | : 10             |  |
| Package dimensions                   |    | ( cm )    | : 18.5x48.5x24.5 |  |
|                                      |    |           |                  |  |